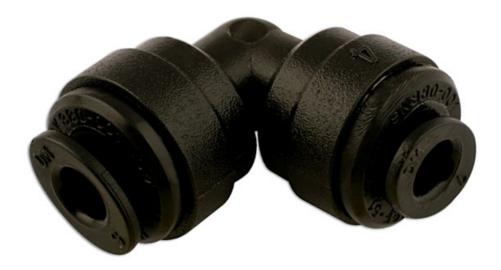

## **Push-Fit Elbow Union 5mm 10pc**

Push-fit couplings are an economical, quick and easy way to way create your own workshop ring main air supply, plus pipe work for water, beverages & inert gas supplies. Plastic push-fits are a light weight solution and will not corrode. Unique collet design for quick and easy connection and disconnection.Ideal for the professional workshop.PSI Range Temp range 1C - 64C = 230PSI.PSI Range Temp range 65C + = 150PSI.

## **Additional Information**

- · Push-Fit Elbow Union
- · ISO 9001: 2008
- ANSI/NSF 61
- · 5.0mm Equal Unions
- 10pc

http:///product/31043

LASER Kamasa Gunson Connect